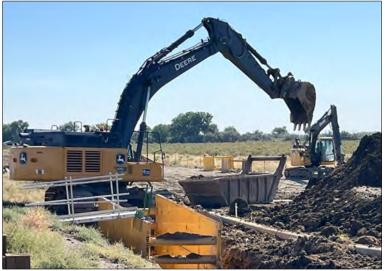

on, we will con-

Continued on Next Stee

Arkansas Valley Conduit Monthly Report | Southeastern Colorado Water Activity Enterprise | July 18, 2024

# **AVC Communication Plan**

In June of 2024, the Bureau of Reclamation shared its updated cost estimate for the Arkansas Valley Conduit.

This prompted the leadership of the Southeastern Colorado Water Conservancy District to initiate a communication plan that would help to convey the changing landscape surrounding the AVC Project.

As part of the communication plan, a monthly newsletter is sent out to all stakeholders, Board members, District staff and other interested parties to assure that accurate information about AVC is available.

In 2025, the District's Web site will be updated with a portion dedicated to AVC news and events.









Construction continues on the first 12 miles of AVC trunk line, which will serve Avondale and Boone in Pueblo County. Delivery lines to Avondale and Boone were completed in 2023.



SECWCD Adopted Budget 2025

# Federal Funding continues to be major AVC issue in 2025

And updated cost estimate for the Arkansas Valley Conduit touched off six months of intense effort to keep the project on track. This will continue in 2025.

Following Reclamation's announcement in June of the new estimated cost, \$1.3 billion, the District Board voted to ask Congress to change the Fryingpan-Arkansas Project Act to provide a longer period for repayment of federal costs, a lower interest rate and a guarantee of using miscellaneous revenues to repay federal outlays.

The legislation stalled in 2024, and will