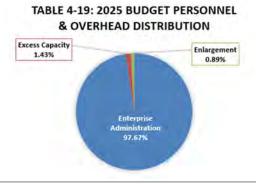

ent projects are self-balancing budgets funded by participant payments. See Table 4-17.

In 2025, the largest expense of the Enterprise Water Fund is the Interfund Reimbursement for Services from the Enterprise, which encompasses 80 percent of the budgeted operating expenditures.

The Enterprise Interfund Reimbursement is budgeted based on estimated hours worked per project and/ or program and a calculated overhead charge. The overhead charge includes facilities use and other regular annual expenditures such as insurance, utilities, supplies, etc. See Table 4-18.

Table 4-19 provides a view of the percentage distribution of the total Enterprise Interfund Reimbursement.

The Enterprise Administration has assumed the costs of a portion of the overhead and is included in the 98 percent.







# Enterprise Water Fund Capital Outlay

To learn more: www.secwcd.com

The 2025 Budget Enterprise Water Fund Planning and development is \$10,000 and Capital Outlay \$200,000. The total was adjusted in the current budget to reflect planned spending and to

remove an interfund transfer that was not needed.

The Capital Project and development of the Restoration of Yield Storage Project is budgeted for \$200,000. In 2021, the land was purchase for a future reservoir site near Boone. The schedule shown here reflects the Enterprise Capital expendi-

Planning and Development 2024 TYD 2025 2026 2027 Future Water Supply & Storage District Interfund Transfer 299,024 10,000 10,000 Basin Storage 10,000 299,024 10,000 10,000 10,000 Capital Outlay 2023 2024 2025 2026 Restoration of Yield 200,000 200