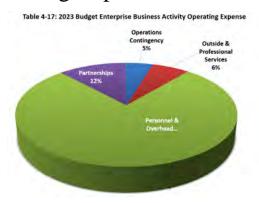

rgement projects are self-balancing budgets funded by participant payments. See Table 4-17.

In 2025, the largest expense of the Enterprise Water Fund is the Interfund Reimbursement for Services from the Enterprise, which encompasses 80 percent of the budgeted operating expenditures.

The Enterprise Interfund Reimbursement is budgeted based on estimated hours worked per project and/ or program and a calculated overhead charge. The overhead charge includes facilities use and other regular annual expenditures such as insurance, utilities, supplies, etc. See Table 4-18.

Table 4-19 provides a view of the percentage distribution of the total Enterprise Interfund Reimbursement.

The Enterprise Administration has assumed the costs of a portion of the overhead and is included in the 98 percent.







# Enterprise Water Fund Capital Outlay

To learn more: www.secwcd.com

The 2025 Budget Enterprise Water Fund Planning and development is \$10,000 and Capital Outlay \$200,000. The total was adjusted in the current budget to reflect planned spending and to

remove an interfund transfer that was not needed.

The Capital Project and development of the Restoration of Yield Storage Project is budgeted for \$200,000. In 2021, the land was purchase for a future reservoir site near Boone. The schedule shown here reflects the Enterprise Capital expendi-

Planning and Development 2024 TYD 2025 2026 2027 Future Water Supply & Storage District Interfund Transfer 299,024 10,000 10,000 Basin Storage 10,000 299,024 10,000 10,000 10,000 Capital Outlay 2023 2024 2025 2026 Restoration of Yield 200,000