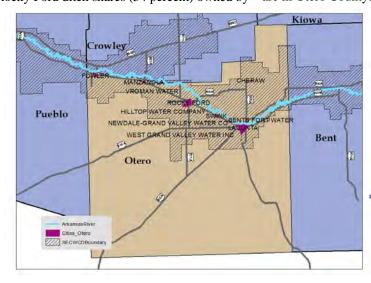

y 1980s, the large block of Rocky Ford ditch shares (54 percent) owned by

the American Crystal Co. went on the market and was purchased by the city of Aurora.

The sale had a domino effect on Otero County's Located along the route of the Santa Fe Trail, La economy over the next 20 years, and efforts were

> The Rocky Ford Growers Association was formed to strengthen the Rocky Ford cantaloupe brand.

#### **Population characteristics**

Otero County's economy relies on agriculture, services, retirees, and government. Its population grew in the early 1990s, but has been in decline since then.

#### Fryingpan-Arkansas Project impacts

Leaders from Otero County were instrumental in reviving the Arkansas Valley Conduit in the early 2000s. Of the 40 communities in AVC, 25 are in Otero County.





# **Pueblo County Snapshot**



Alan Hamel, 2017



Seth Clayton, 2017



Justin DiSanti, 2024

PUEBLO COUNTY
Population: 168,162
Households: 68,732
Median Household
Income: \$65,161
(Adjusted 2023 Census data)

#### Major uses of water:

- ⇒ Irrigation, 74%
- ⇒ Domestic, 12%
- ⇒ Industrial, 9%
- $\Rightarrow$  Power, 3%
- ⇒ Aquaculture, 1% (2015 USGS report)
- ⇒ Lake Pueblo State Park



#### History

Pueblo County was formed when Colorado became a territory in 1861. Pueblo was first settled at the junction of Fountain Creek and the Arkansas River. A stagecoach town developed near the site.

Then came the railroad, promoted by General William Palmer, who founded South Pueblo in 1871. The Big Ditch (later renamed Bessemer Ditch and extended) was completed on Pueblo's South Side in 1874