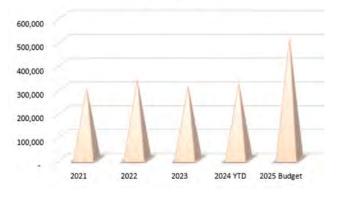

ve expense, telephones, information technology, and automobile maintenance, which make up a total 11 percent of the operating budget.

Meetings and travel expense reflects 3 percent of the operating expense for all staffing positions and members of the Board of Directors. Water conservation and education account for 2 percent of expenses

As required, the Government Activity General Fund has remained under the adopted budgeted expenditure limit set forth by the Board of Directors as indicated in Table 4-11.

In the past four years the District has not seen the need to implement a restated Budget. Total operating expenditures have averaged \$3,004,149 based on actual expenses over the past four years.

To learn more: www.secwcd.com





Table 4-10: District Outside & Professional Services







SECWCD Adopted Budget 2025

# Government Activity Planning, Deployment & Capital Outlay

#### **Planning and Development**

The section of planning and development consists of projects and studies that may in time become capital outlay items, but currently reside in the operation. Planning and development expenditures are listed in the operation expenditures until they become capital outlay items.

The District 2025 Budget total for planning and development is \$280,429 and includes the following items: \$10,000 for Colorado River Issues, \$20,000 for streamflow forecasting, \$235,700 for Water Rights Protection, \$8,240 for Reclamation Reform Act mapping and \$6,489 for GIS mapping of District boundaries.

#### **Capital Outlay**

Capital Outlay items are depreciable items which can