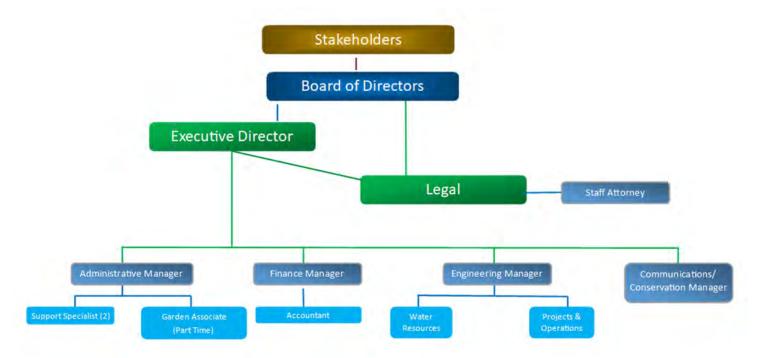

## **Board of Directors**

Directors are appointed by District
Court judges in each of the District's nine counties for four-year terms.

Officers are elected annually by the Board.

The Board is the policy group for both the Government Activity and Enterprise Activity, and sets the annual budget for each.