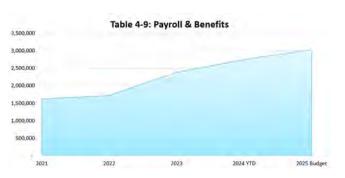

udes insurance, office supplies, utilities, administrative expense, telephones, information technology, and automobile maintenance, which make up a total 11 percent of the operating budget.

Meetings and travel expense reflects 3 percent of the operating expense for all staffing positions and members of the Board of Directors. Water conservation and education account for 2 percent of expenses

As required, the Government Activity General Fund has remained under the adopted budgeted expenditure limit set forth by the Board of Directors as indicated in Table 4-11.

In the past four years the District has not seen the need to implement a restated Budget. Total operating expenditures have averaged \$3,004,149 based on actual expenses over the past four years.

To learn more: www.secwcd.com





Table 4-10: District Outside & Professional Services







SECWCD Adopted Budget 2025

# Government Activity Planning, Deployment & Capital Outlay

#### **Planning and Development**

The section of planning and development consists of projects and studies that may in time become capital outlay items, but currently reside in the operation. Planning and development expenditures are listed in the operation expenditures until they become capital outlay items.

The District 2025 Budget total for planning and development is \$280,429 and includes the following items: \$10,000 for Colorado River Issues, \$20,000 for streamflow forecasting, \$235,700 for Water Rights Protection, \$8,240 for Reclamation Reform Act mapping and \$6,489 for GIS mapping of District boundaries.

#### **Capital Outlay