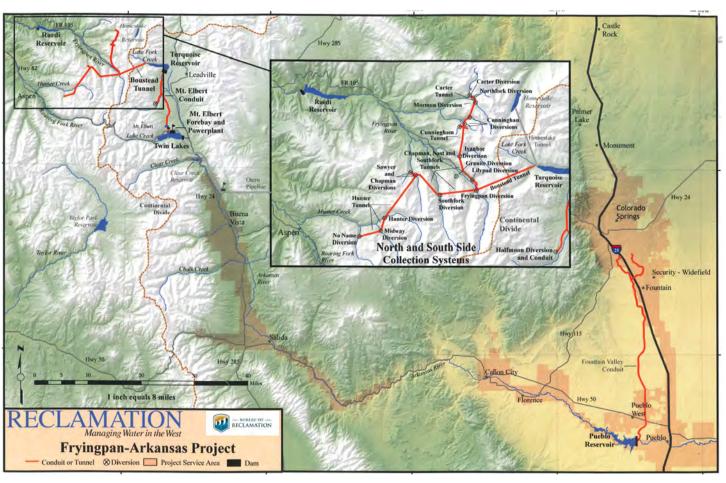

win Lakes and Turquoise Lake totaled about \$2 million.

#### Ruedi Reservoir: \$3.8 million/year

Water stored in Ruedi Reservoir and the timing of flows on the Fryingpan River added about \$3.8 million for the local economy, according to a 2015 study by the Roaring Fork Conservancy.

#### **Water Quality**

USGS Studies: \$200,000/year

Stream gauges funded by the District in a cooperative program with the U.S. Geological Survey require \$200,000 in funding, but are part of an invaluable network that benefits all water users.



#### **Flood Control**

Pueblo Dam: \$38.2 million (1976-2024)

Ruedi Dam: \$19.8 million (1983-2024)

The Bureau of Reclamation annually calculates flood control benefits of the Project.



# **The Arkansas River Basin**



# **The Fryingpan Arkansas Project**





Above, map of the Fryingpan-Arkansas Project with SECWCD boundaries highlighted. Below, map of the AVC Project.



# **SECWCD County Snapshots**

Parts of nine counties are included in the Southeastern Colorado Water Conservancy District.

Each county brings its own unique history and set of challenges when it comes to water use and delivery. Counties range from the rural to urban, with varying demographics.

The following pages are a summary of the nine counties located in the District. The county profiles are updated annually for budgeting purposes.

This year's budget presentation features scenic photos related to water.





- A PHOTO TOUR OF THE **VARIED SCENERY OF THE COUNTIES OF THE SOUTH-EASTERN COLORADO WATER CONSERVANCY DISTRICT IS FEATURED IN** THIS YEAR'S REVIEW
- **Bent Co