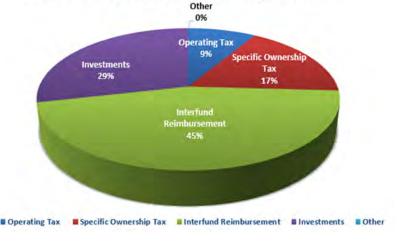

n bonds or certificates of deposit maturing in 2025 and will be looking to reinvest the funds while managing risk and opportunity.

Table 4-5: Government Activity Operating Revenue

2,500,000

1,500,000

1,000,000

Interfund Reimbursemen Specific Ownership Tax Operating Tax Investments

Other

**Table 4-6: District Operating Revenue Overview** 



Long-term and short-term plans attempt to mitigate the effect that economic volatility has on District budgeting. *the long and short-term planning*.

The 2025 Budget forecasts that the District's operating revenues will consist of interfund reimbursements of 45 percent, Specific Ownership Tax of 17 percent, Operating Tax of 9 percent, and investment revenue of 29 percent as shown in Table 4-7.

Table 4-7: 2025 Budget District Operating Revenue



SECWCD Adopted Budget 2025 To learn more: www.secwcd.com Page 71

# **Government Activity Expenditures**

The Government Activity total expenditures for the 2025 Budget are \$10,888,007. The expenditures are considered in one of four categories; Fryingpan-Arkansas activity, \$5,543,342; Grant activity, \$650,000; Operating expenditures, \$4,594,665; and Capital expenditures, \$100,000.

Operating expenditure policy requires that expenditures match operating revenue to reflect a balanced governmental budget, unless there is a planned use of reserve funds. The 2025 Budget pertaining to Planning and Development are included as part of the operating expenditures as shown in the Budget financial reports. The 2025 Budget Operating expenditures are illustrated by percentage in Table 4-8.

In 20