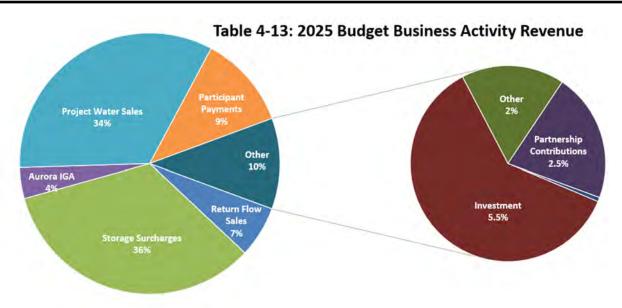

ect to process through the District, several factors need to be present.

The first would be that the Capital Project has been included in the budget process. This includes planning for the Capital Project for the following year, submitting the project for the budget, and approval from the Executive Director and/or the Board.

Some projects may stretch over multiple years. The process plans and budgets of the capital expenditures and reflect how the expenditure will impact the Operating Budget.

There are times when unexpected Capital Projects need to be addressed. Depending on the total expense of the Capital Project (Executive Director \$5,000-\$24,999; Board over \$25,000) the project will have to be approved before it can move forward.



# **Enterprise Water Fund Operating Revenue**



The Enterprise Water Fund or Enterprise is a consolidation of the Enterprise Administration, and includes projects such as Excess Capacity Master Contract, Enlargement, Arkansas Valley Conduit, and Hydroelectric Power.

The Arkansas Valley Conduit and Hydroelectric Power budgets are presented as separate funds even though they are part of the Enterprise.

The Enterprise Water Fund revenues are made up of water sales and surcharges assessed on storage, participants' payments, interest on investments, partnership contributions, interfund reimbursements and other sources.

The 2025 budgeted operating revenues for the fund, with the exception of AVC and Hydroelectric Power, make up a total of \$2,016,356 and are broken down by percentages shown in Table 4-13.

The sale of Project Water is on