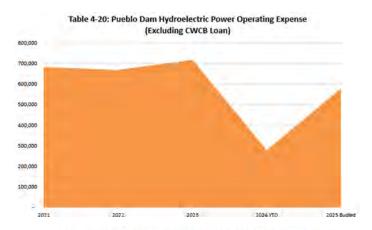

es**

The Arkansas Valley Conduit (AVC) has budgeted a total of \$5,579,348 in expenses in 2025. Most of this are design costs for AVC delivery lines, with various state grants or loans to provide revenues.

The 2025 AVC budget includes operation expense of \$603,819. The remainder is made up of final design and construction in capital expense, \$4,975,529.

Most of the 2025 capital expenses will be supported by American Rescue Plan Act funds (ARPA) and the Colorado Water Conservation Board (CWCB) and State Revolving Fund (SRF) loan and grant package. The participants of the AVC project are responsible for \$450,760 of the operating expenditures.

The AVC will use its fund balance to continue the support of this major Enterprise project.



# Hydroelectric Power Project Operating Expense





Note: Drop in expenses in 2024 reflects absence of depreciation expense charged in prior years. Increase in 2025 Budget includes contingency.

In 2025, the District will make the third payment of the Colorado Water Conservation Board (CWCB) loan for the James W. Broderick Hydroelectric Power project. The 30-year loan will be fully repaid in 2052.

With the exception of the CWCB loan payment, Operating Expenses for 2024 are projected to be \$577,486, as shown in Table 4-20. This is 91 percent of the five-year average of \$631,689. These expenses include headquarters operations, outside professional services, personnel and overhead cost, and travel expense.

The repayment of the CWCB Loan in 2025 will be \$776,551, which will contribute to an increase in total expenses for the Hydroelect