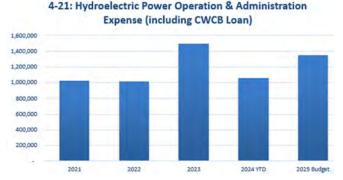

**

The Arkansas Valley Conduit (AVC) has budgeted a total of \$5,579,348 in expenses in 2025. Most of this are design costs for AVC delivery lines, with various state grants or loans to provide revenues.

The 2025 AVC budget includes operation expense of \$603,819. The remainder is made up of final design and construction in capital expense, \$4,975,529.

Most of the 2025 capital expenses will be supported by American Rescue Plan Act funds (ARPA) and the Colorado Water Conservation Board (CWCB) and State Revolving Fund (SRF) loan and grant package. The participants of the AVC project are responsible for \$450,760 of the operating expenditures.

The AVC will use its fund balance to continue the support of this major Enterprise project.



# Hydroelectric Power Project Operating Expense





Note: Drop in expenses in 2024 reflects absence of depreciation expense charged in prior years. Increase in 2025 Budget includes contingency.

In 2025, the District will make the third payment of the Colorado Water Conservation Board (CWCB) loan for the James W. Broderick Hydroelectric Power project. The 30-year loan will be fully repaid in 2052.

With the exception of the CWCB loan payment, Operating Expenses for 2024 are projected to be \$577,486, as shown in Table 4-20. This is 91 percent of the five-year average of \$631,689. These expenses include headquarters operations, outside professional services, personnel and overhead cost, and travel expense.

The repayment of the CWCB Loan in 2025 will be \$776,551, which will contribute to an increase in total expenses for the Hydroelectri