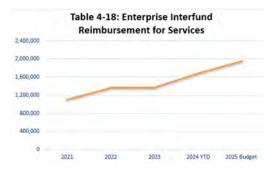

ement projects are self-balancing budgets funded by participant payments. See Table 4-17.

In 2025, the largest expense of the Enterprise Water Fund is the Interfund Reimbursement for Services from the Enterprise, which encompasses 80 percent of the budgeted operating expenditures.

The Enterprise Interfund Reimbursement is budgeted based on estimated hours worked per project and/ or program and a calculated overhead charge. The overhead charge includes facilities use and other regular annual expenditures such as insurance, utilities, supplies, etc. See Table 4-18.

Table 4-19 provides a view of the percentage distribution of the total Enterprise Interfund Reimbursement.

The Enterprise Administration has assumed the costs of a portion of the overhead and is included in the 98 percent.







# Enterprise Water Fund Capital Outlay

To learn more: www.secwcd.com

The 2025 Budget Enterprise Water Fund Planning and development is \$10,000 and Capital Outlay \$200,000. The total was adjusted in the current budget to reflect planned spending and to

remove an interfund transfer that was not needed.

The Capital Project and development of the Restoration of Yield Storage Project is budgeted for \$200,000. In 2021, the land was purchase for a future reservoir site near Boone. The schedule shown here reflects the Enterprise Capital expendi-

Planning and Development 2024 TYD 2025 2026 2027 Future Water Supply & Storage District Interfund Transfer 299,024 10,000 10,000 Basin Storage 10,000 299,024 10,000 10,000 10,000 Capital Outlay 2023 2024 2025 2026 Restoration of Yield 200,000 2