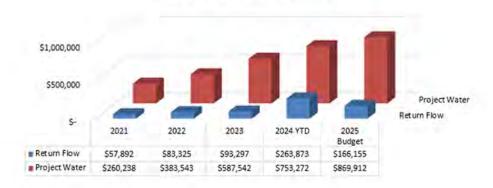

0-year running average of water imports.

The sale of Project Water Return Flows from both municipal and/or industrial (M&I) and Agriculture (Ag) Project Water deliveries also contribute \$166,155 to the operating revenues. Table 4-14 illustrates historical water revenue sales.

In 2023, the Board of Directors voted to restructure the rate for Project Water sales, Return Flow sales and surcharges. Project Water and Return Flow sales are at a uniform rate and carry no surcharge. All previous surcharges were consolidated into the Water Activity Enterprise surcharge and are charged on all types of storage in Pueblo Reservoir.

For 2025 Water Rates and Surcharges see the Appendix.

For a detailed description of budgeted water calculations please see Section titled Major Fund Driving Factors.



Table 4-14: Water Sales Revenue



SECWCD Adopted Budget 2025

Table 4-15: Surcharge Revenue

# **Enterprise Water Fund Operating Revenue**

\$1,000,000 5800,000 \$600,000 \$400,000 Environmental Stewardship \$200,000 Aurora IGA Surcharge Well Augmentation Surcharge 2021 2022 2024 2025 YTD Budget \$8,251 ■ Well Augmentation Surcharge \$6,934 524,313 Aurora IGA Surcharge \$100,000 5100,000 5100,000 \$100,000 \$100,000 Safety of Dams 5172,576 5173,448 5179,499 5-Environmental Stewardship \$167,119 \$175.078 5196.899 Water Activity Enterprise \$206,907 5208,975 \$208,975 5939.091 \$880,289 ■ Well Augmentation Surcharge Aurora IGA Surcharge Safety of Dams Environmental Stewardship Water Activity Enterprise

Surcharge revenue is the largest revenue generation in the Enterprise operations tota