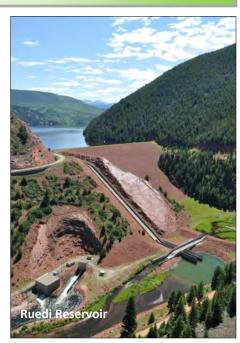

the Fryingpan-Arkansas Project |            |  |  |
|--------------------------------------------|------------|--|--|
| Reservoirs                                 | Capacity   |  |  |
| Ruedi Reservoir                            | 102,369 AF |  |  |
| Turquoise Lake                             | 129,432 AF |  |  |
| Mount Elbert Forebay                       | 11,530 AF  |  |  |
| Twin Lakes                                 | 140,339 AF |  |  |
| Pueblo Reservoir                           | 338,374 AF |  |  |

Conduits, TunnelsLengthSouthside Collection14.2 milesNorthside Collection11.3 milesBoustead Tunnel5.4 milesMount Elbert Conduit10.5 milesFountain Valley Conduit45.5 miles



Mount Elbert Power Plant, 200 megawatts
Pueblo Fish Hatchery
South Outlet Pueblo Dam
North Outlet Pueblo Dam









SECWCD Adopted Budget 2025

# Fryingpan-Arkansas Project Purposes

The Southeastern Colorado Water Conservancy District was formed before the Fryingpan-**Arkansas Project** with the primary goal of making the Project a reality. The Project had been on the drawing board for nearly two decades before it was approved by Congress in 1962. The needs of the Arkansas River basin are still incorporated into the purpose of the modern-day project.



Annual allocation of supplemental water for agricultural and municipal use.



Analysis of fiscal policies to ensure adequate funding for the Project.



- Protecting District water rights.
- Completion of the Arkansas Valley Conduit, an original purpose of the Project that was not completed because of costs.
- Flood Control at Pueblo Reservoir.