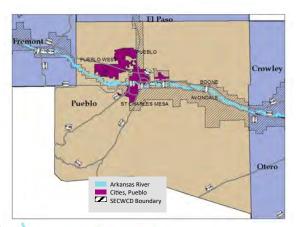

One of the strengths of the District is that its communities include diverse sectors of the state's economy, ranging from among the most rural to the most urban counties in Colorado. Despite the differences, the board has worked collaboratively to provide supplemental water to the region since 1958.