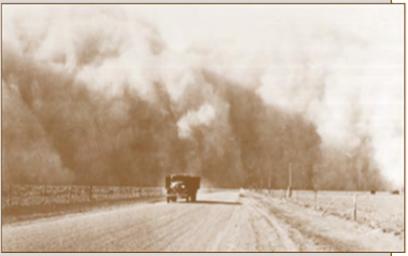

supplies most easily. The early citizens of Pueblo knew that the Arkansas River and Fountain Creek were prone to flooding, but nothing had prepared them for the great flood of June 3, 1921. Floodwaters were 15 feet in some places, 1,500 people died, and \$20 million in damages were reported. The U.S. Corps of Army Engineers moved the river, built a 3-mile levee, and constructed a retention dam to protect the city.

#### THE RISK OF DROUGHT

The Dust Bowl of the 1930s underscored the uncertainty of water in the Arkansas River basin. Farms that depended on irrigation to feed the nearby cities were taxed. In the midst of the Great Depression, farmers in Crowley County built the Twin Lakes Tunnel near Independence Pass to increase their water supply — a template for transmountain diversions.







An estimate of annual flows in the Arkansas River near Canon City from 1570-2002 is determined from tree-ring data, and illustrates the variability of water availability in the Arkansas River basin. The blue line is the reconstructed flow for the entire period, while the light gray line represents observed measurements. The impact of both irrigation depletions and additional water imported into the basin can be seen by the difference in the 1900s with more extreme wet and dry years.

# Southeastern Colorado Water Conservancy District History

By the mid-1940s, there were already a handful of water projects that brought water over the Continental Divide, but in the post-war era, dreams were big. The Fryingpan-Arkansas Project (Project) would bring billions of gallons of new water to t