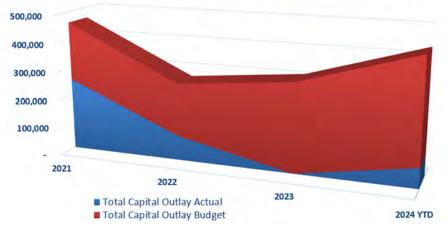

|           |           |
| Stream Forecasting                   | 20,000        | 20,000  | 20,000    | 15,000    |
|                                      | \$143,945     | 280,429 | \$287,942 | \$291,110 |

| Capital Outlay          | 2024     | 2025      | 2026      | 2027      |
|-------------------------|----------|-----------|-----------|-----------|
| Vehicle                 | -        | 30,000    | 50,000    | 50,000    |
| Facilities              | 17,964   | 50,000    | 50,000    | 25,000    |
| Landscaping Maintenance | -        | 20,000    | 20,000    | 30,000    |
| Information Technology  |          | -         | 10,000    | 10        |
|                         | \$17,964 | \$100,000 | \$130,000 | \$105,010 |

## **Table 4-12: Capital Outlay vs Actual Expenditures**



#### **Capital Projects**

In order for a Capital Project to process through the District, several factors need to be present.

The first would be that the Capital Project has been included in the budget process. This includes planning for the Capital Project for the following year, submitting the project for the budget, and approval from the Executive Director and/or the Board.

Some projects may stretch over multiple years. The process plans and budgets of the capital expenditures and reflect how the expenditure will impact the Operating Budget.

There are times when unexpected Capital Projects need to be addressed. Depending on the total expense of the Capital Project (Executive Director \$5,000-\$24,999; Board over \$25,000) the project will have to be approved before it can move for