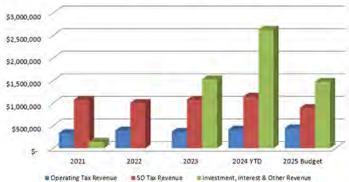

ld through Wells Fargo Securities make up 99 percent of the investment

Table

portfolio and 1 percent are made up of shortterm liquid investments held with COLOTrust. The 2025 Budget for investment revenue is \$1,473,411. Investment and interest revenue produced an average of \$754,615 per year, despite minimal activity in 2022, and is projected to increase in 2025 due to the market and cur-

j

rent interest rates.

The District has \$2,535,000 in bonds or certificates of deposit maturing in 2025 and will be looking to reinvest the funds while managing risk and opportunity.

Table 4-5: Government Activity Operating Revenue

2,500,000

1,500,000

1,000,000

Interfund Reimbursemen Specific Ownership Tax Operating Tax Investments

Other

**Table 4-6: District Operating Revenue Overview** 



Long-term and short-term plans attempt to mitigate the effect that economic volatility has on District budgeting. *the long and short-term planning*.

The 2025 Budget forecasts that the District's operating revenues will consist of interfund reimbursements of 45 percent, Specific Ownership Tax of 17 percent, Operating Tax of 9 percent, and investment revenue of 29 percent as shown in Table 4-7.

Table 4-7: 2025 Budget District Operating Revenue



SECWCD Adopted Budget 2025 To learn more: www.secwcd.com Page 71

# **Government Activity Expenditures**

The Government Activity total expenditures for the 2025 Budget are \$10,888,007. The expenditures are considered in one of four categories; Fryingpan-Arkansas activity, \$5,543,342; Grant activity, \$650,000; Operating expenditures, \$4,594