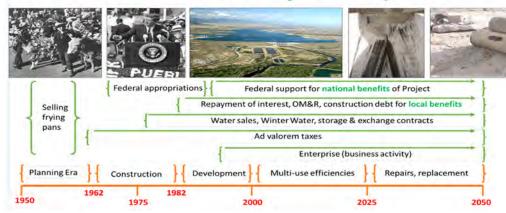

nt years, the District has taken a hard look at its historical practices, financial structure and future needs. This summary looks at where we've been and where we're going from a financial point of view.

#### 2017-18: Framing the Future

Framing the Future was a comprehensive look at all aspects of the District and Enterprise Budget .

#### 2019: Financial Study

Jacobs Engineering completed the Financial Strategy and Sustainability Study, which led to several recommended actions .

#### 2023: Financial Discussion

The Board revised the water sales rate and adopted a surcharge for water storage.

#### 2025: Reserves Review

The Board will look at policies relating to the purpose and funding levels of reserve funds.



SECWCD Adopted Budget 2025

## Financial timeline of Fry-Ark Project



## Framing the Future, 2017-2018

In 2017, the District began a process called Framing the Future, which took a long look at the financial history, current practices, and future needs of the District and Enterprise.

The discussions began in the Executive Committee, which includes all officers and the chairs of each of the District's six standing committees. The discussion was needed for several reasons:

- 1) The turnover of Board members. Many new members on the Board may not be aware of the historical basis for policies.
- 2) The debt for the original Fryingpan-Arkansas Project could be paid off as soon as 2022, but ongoing operations, maintenance and repairs must still be funded beyond that point, and a mechanism needs to be in place to assure that
- 3) The District's repayment contr