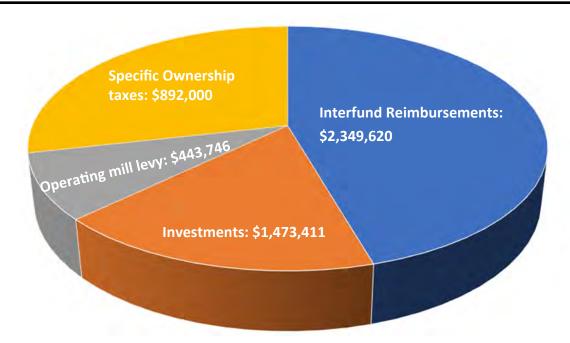

r. District staff provides information and guidance to landowners.

In 2013, the District's Water Allocation Policy was altered to specify that it is the agricultural water organization's responsibility to pay the District any administrative fees or bills for full-cost water (water which is sold at a higher rate to ineligible lands, if available). Water users are not eligible to receive Project water until bills are paid.

To learn more: www.secwcd.com



2025 Budget: Included in District Operations Budget.

SECWCD Adopted Budget 2025

# **District Operating Revenue**

The District has a \$5,158,777 in operating revenues budgeted for 2025. This is funded by the operating mill levy, Specific Ownership taxes, interfund reimbursements, investment revenue, and smaller miscellaneous revenues.



There are five sources of revenue for District operations:

- Interfund reimbursements: These are payments from the Enterprise for personnel and headquarters costs. This charge for service varies from half to two-thirds of the District's operating budget.
- Specific Ownership tax: This tax is collected on all vehicles in Colorado and apportioned to governments within each county according to their rate of taxation.
- 3. **Operating mill levy:** The District, by Board action, assesses a 0.035 mill levy for operations in each of nine counties. In some years, there is a temporary reduction to comply with state laws.
- 4. **Investments:** Investments on fund balances held by the District account for a portion of operating revenue.
- Miscellaneous revenue: The District charges for rental of m