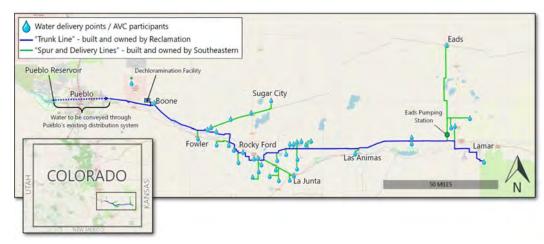

site near Boone. It may be 10 years or more before a reservoir is built, but planning for those future needs is now occurring. Other storage options include a cooperative effort in the Upper Arkansas River basin, and potential accounts in John Martin Reservoir.

# **Enterprise Goals & Strategies**

**Water & Storage** 

### **Enterprise Objectives**

In the Enterprise Activity, efforts center on several major longrange activities:

- Construction of the Arkansas Valley Conduit.
- Construction of a hydroelectric generation facility at Pueblo Dam.
- Establishment of a Master Contract for Excess Capacity storage in Pueblo Reservoir.
- Restoration of Yield (storage downstream of Pueblo Reservoir).
- Long-term storage options.
- Regional Resource
   Planning Group.
- Water Quality programs.





# **Arkansas Valley Conduit**

The Arkansas Valley Conduit (AVC) was part of the original Fryingpan-Arkansas Project, but was not completed because participants could not afford to pay 100 percent of the costs.

The AVC was rejuvenated in 2000, when citizens from the Lower Arkansas Valley approached the Southeastern Board with renewed interest. The cost of mitigating water quality issues in order to meet state and federal water quality issues was becoming more expensive.

The District worked to get new legislation in 2009 to put a 65-35 federal-local cost share in place, and allow miscellaneous revenues from the Fry-Ark Project to pay for construction or repayment of the local share.

The District also shepherded the environmental review of the project culminating in the 2014 Record of D