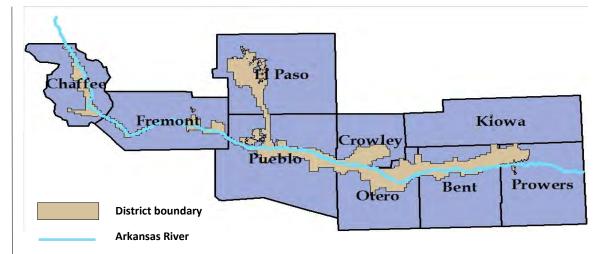

The Bureau of Reclamation annually calculates flood control benefits of the Project.



# **The Arkansas River Basin**



# **The Fryingpan Arkansas Project**





Above, map of the Fryingpan-Arkansas Project with SECWCD boundaries highlighted. Below, map of the AVC Project.



# **SECWCD County Snapshots**

Parts of nine counties are included in the Southeastern Colorado Water Conservancy District.

Each county brings its own unique history and set of challenges when it comes to water use and delivery. Counties range from the rural to urban, with varying demographics.

The following pages are a summary of the nine counties located in the District. The county profiles are updated annually for budgeting purposes.

This year's budget presentation features scenic photos related to water.





- A PHOTO TOUR OF THE **VARIED SCENERY OF THE COUNTIES OF THE SOUTH-EASTERN COLORADO WATER CONSERVANCY DISTRICT IS FEATURED IN** THIS YEAR'S REVIEW
- **Bent County**
- Chaffee County
- Crowley County
- Fremont County
- Otero County
- **Kiowa County**
- Prowers County
- Pueblo County

(Electronic users: Click on county to jump to page)

# **Bent County Snapshot**



Bill Long, 2002

# BENT COUNTY Population: 5,650 Households: 1,808 Median Household Income: \$45,776 (Adjusted 2023 Census data)

#### Major uses of water:

- ⇒ Agriculture, 99%
- ⇒ **Domestic, 1%** (2015 USGS report)
- ⇒ John Martin Reservoir



# **Bent County**

#### History

Bent County was formed in 1870 and quickly renamed as Greenwood County, and was about six times larger than its current boundaries. It was renamed Ben