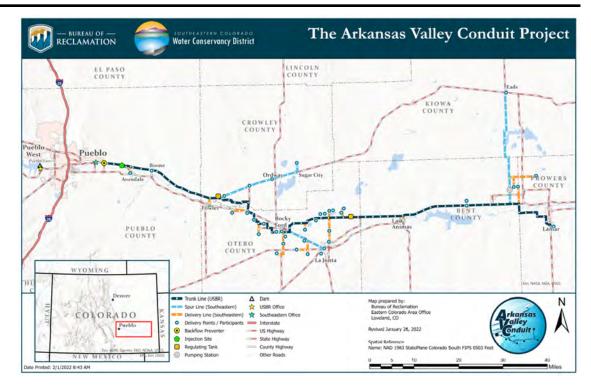

. Payments cover administrative expenses, and USGS cooperative programs. Revenues are payments from program participants.

SECWCD Adopted Budget 2025

# **Arkansas Valley Conduit**

The Arkansas Valley Conduit (AVC) is a drinking water pipeline from Pueblo Reservoir to Lamar. The AVC project has been divided into a Trunk Line, which is being built by the Bureau of Reclamation, and spurs and delivery lines that are being built by the Enterprise. When the AVC is complete, participants will be responsible to repay 35 percent of construction costs and 100 percent of the OM&R. Construction costs are offset by Fry-Ark Project miscellaneous revenues and include the costs of building delivery lines. Revenues from the James W. Broderick **Hydropower Plant** will offset OM&R costs in the future.





# **Arkansas Valley Conduit Construction Continues in 2025**

Construction of the Arkansas Valley Conduit (AVC) began in 2023, both on the Reclamation and Enterprise side of the AVC project.

The first reach of the AVC will be the accomplished using capacity in the Pueblo Water system to convey water from Pueblo Dam, treat AVC water at the Whitlock Treatment Plant, and transmit it through the citywide transmission and distribution system to a point at U.S. Highway 50 and 36<sup>th</sup> Lane, east of Pueblo. From there, the water will flow by gravity through a trunk line being built by Reclamation.

Reclamation has issued three contracts to build the first 12 miles of Trunk Line, which will deliver water to Avondale Water and Sanitation District and the town of Boone in Pueblo County

Th