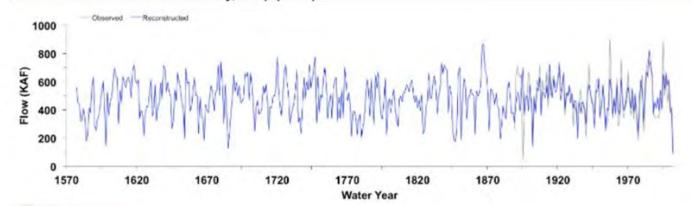

pplies most easily. The early citizens of Pueblo knew that the Arkansas River and Fountain Creek were prone to flooding, but nothing had prepared them for the great flood of June 3, 1921. Floodwaters were 15 feet in some places, 1,500 people died, and \$20 million in damages were reported. The U.S. Corps of Army Engineers moved the river, built a 3-mile levee, and constructed a retention dam to protect the city.

#### THE RISK OF DROUGHT

The Dust Bowl of the 1930s underscored the uncertainty of water in the Arkansas River basin. Farms that depended on irrigation to feed the nearby cities were taxed. In the midst of the Great Depression, farmers in Crowley County built the Twin Lakes Tunnel near Independence Pass to increase their water supply — a template for transmountain diversions.







An estimate of annual flows in the Arkansas River near Canon City from 1570-2002 is determined from tree-ring data, and illustrates the variability of water availability in the Arkansas River basin. The blue line is the reconstructed flow for the entire period, while the light gray line represents observed measurements. The impact of both irrigation depletions and additional water imported into the basin can be seen by the difference in the 1900s with more extreme wet and dry years.

# Southeastern Colorado Water Conservancy District History

By the mid-1940s, there were already a handful of water projects that brought water over the Continental Divide, but in the post-war era, dreams were big. The Fryingpan-Arkansas Project (Project) would bring billions of gallons of new water to the