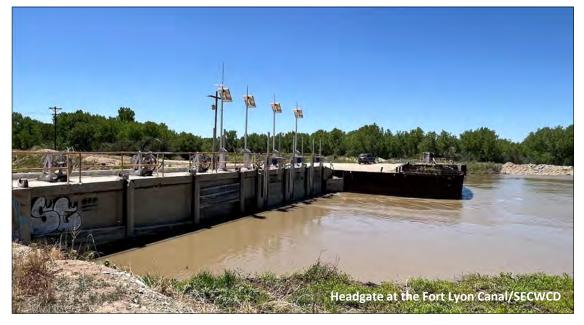

inues to be the predominant occupation in both counties. Prowers County serves as a regional commercial center.

#### Fryingpan-Arkansas Project impacts

Lamar petitioned to join the District in 1968 so that it could join the Arkansas Valley Conduit when it is built. May Valley and Wiley also are AVC participants. Eads is the sole AVC participant from Kiowa County. Prowers County has received municipal and irrigation Project water since 1972. Kiowa County has not yet received Project water.



# **Otero County Snapshot**



Howard "Bub" Miller, 2005

#### **OTERO COUNTY**

Population: 18,690 Households: 7,594 **Median Household** Income: \$47,500 (Adjusted 2023 Census data)

#### Major uses of water:

- Irrigation, 99%
- Domestic, 1% (2015 USGS report)



**Kevin Karney** At-large 2008





#### History

Otero County was formed in 1889 by the split of Bent County.

Junta became a stopping point for railroads. Bent's made to bring in new types of industry. Old Fort National Historic Site is nearby and emphasizes the community's role as an international trading site.

In water history, a pivotal event was the development of world-class watermelons and cantaloupe by shopkeeper George Swink, who irrigated his plants via the Rocky Ford Ditch.

While many other crops were grown, and cattle are the big money crop, Rocky Ford cantaloupe remain a signature crop for the area. Melon seeds produced locally are shipped worldwide.

Sugar beets later became a major industry for Otero County, but when the market for domestic sugar collapsed in the early 1980s, the large block of Rocky Ford