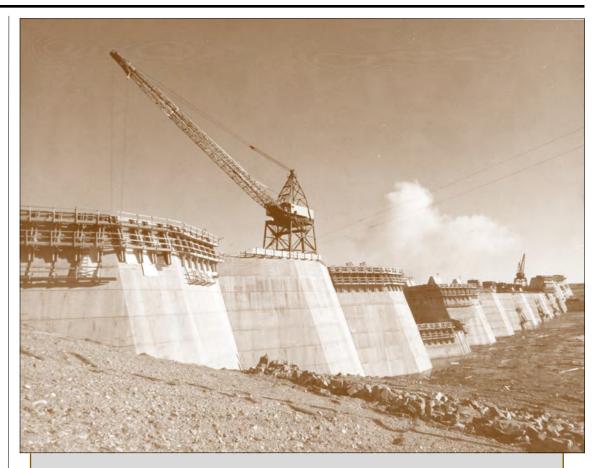

in high-country locations difficult to reach. This work crew is working on the expansion of Sugar Loaf Dam at Turquoise Reservoir in 1967.



# Fryingpan-Arkansas Project History

The Fryingpan-Arkansas Project cost \$498 million to build, but its benefits are evident as the Project nears its 60th year. After it was completed, the Bureau of Reclamation assigned costs to the benefits. The District will finish paying its share in 2031.

#### **Fry-Ark Project Costs**

- ♦ Construction: \$498 million
- Interest During Construction: \$87 million
- ♦ Total: \$585 million

#### **Fry-Ark Repayment**

- ♦ SECWCD Municipal and Industrial: \$58 million
- SECWCD Agricultural: \$76 million.
- Fountain Valley Conduit: \$65 million
- Power generation: \$147 mil-
- ♦ Federal benefits: \$237 million





#### A LANDSCAPE CHANGED

The construction of tunnels, conduits, diversions, and dams to move and store water provides a cushion against drought and protection from floods in the Arkansas River basin. Visionary leaders from four generations earlier created a more sustainable future for those who followed. Future generations will find it hard to imagine a time when Pueblo Reservoir was not the most impressive landmark in the basin.

# Fryingpan-Arkansas Project Features

Authorized in 1962, the Fry-Ark Project was built to bring water from the Colorado River basin into the Arkansas River basin.

The need for supplemental water is related to the over-appropriation of the Arkansas River. Runoff normally peaks in June, but the late summer months, August and September are often dry. The solut