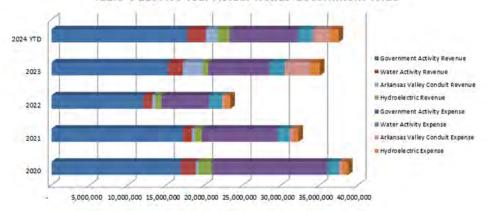

,256    | 603,819         | 1,354,047     | 8,926,787  |
| Total Expenditure                                  | 10,788,007 | 2,374,256    | 1,253,819       | 1,354,047     | 15,770,129 |
| Total Fry-Ark Revenues over (under) Expeditures    | 4,340,354  |              |                 | -1            | 8,419,741  |
| Total Operations Revenues over (under) Expeditures | 564,112    | (36,882)     | 3,428,384       | 123,773       | 4,079,387  |
| Capital Improvement/Project Expenses               | 100,000    | 200,000      | 4,975,529       | 158,175       | 5,433,704  |
| Total Over (Under) Expenditures                    | 4,804,466  | (236,882)    | (1,547,145)     | (34,402)      | 2,986,037  |

Table 4-22: Five Year Budget Trends



Table 4-23: Five Year Actual Trends Government Wide



# **Government Wide Summary of Funds**

A summary of all government funds as reported in the 2025 Budget, with all funds detailed, appears on this page.

| Soundary Contributions - ARPA Funds /SRV   Soundary Funds / SRV   SR   | 2025 as of 12/20/2024