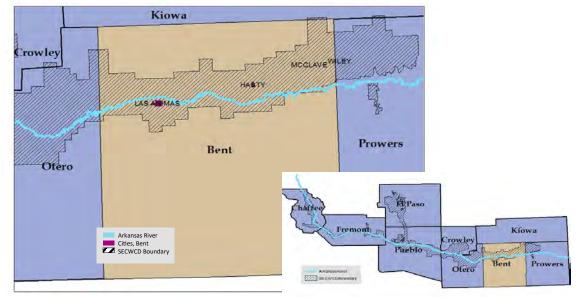

ch of the land in Bent County is irrigated under the Fort Lyon Canal. There were numerous other smaller ditches. In 1948, John Martin Reservoir was completed as a means to regulate the Arkansas River Compact and for flood control purposes.

#### **Population characteristics**

Agriculture remains an important part of the local economy. New jobs were created when a private prison opened there 20 years ago. Later, Fort Lyon State Correctional Facility was repurposed as a homeless treatment facility.

Growth is forecasted in the coming years as new employees come to the area.

#### Fryingpan-Arkansas Project impacts

Bent County has purchased irrigation and municipal Project water since 1974.

Las Animas, Hasty, and McClave will benefit from the Arkansas Valley Conduit when it is completed.





# **Chaffee County Snapshot**



Greg Felt, 2017

# CHAFFEE COUNTY Population: 19,476 Households: 9,066 Median Household Income: \$65,703 (Adjusted 2023 Census

data)

- Major uses of water: ⇒ Irrigation 82%
- ⇒ Aquaculture 15%
- ⇒ **Domestic 3%** ( 2015 USGS report)
- ⇒ AHRA, Monarch Ski Area, Clear Creek Reservoir, hot springs, Browns Canyon National Monument



# **Chaffee County**

#### History

Chaffee County was formed in 1879. Located in the heart of the Rocky Mountains, the county experienced an influx of explorers, miners, railroads, farmers, and ranchers in its earliest period.

A state reformatory for juvenile offenders was built in Buena Vista in 1891, and now operates as a prison.

In terms of water development, the Monarch Ski Area and Salida Hot Springs complex were buil