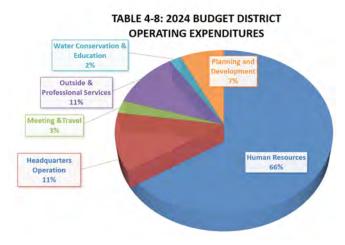

cludes insurance, office supplies, utilities, administrative expense, telephones, information technology, and automobile maintenance, which make up a total 11 percent of the operating budget.

Meetings and travel expense reflects 3 percent of the operating expense for all staffing positions and members of the Board of Directors. Water conservation and education account for 2 percent of expenses

As required, the Government Activity General Fund has remained under the adopted budgeted expenditure limit set forth by the Board of Directors as indicated in Table 4-11.

In the past four years the District has not seen the need to implement a restated Budget. Total operating expenditures have averaged \$3,004,149 based on actual expenses over the past four years.

To learn more: www.secwcd.com





Table 4-10: District Outside & Professional Services







SECWCD Adopted Budget 2025

# Government Activity Planning, Deployment & Capital Outlay

#### **Planning and Development**

The section of planning and development consists of projects and studies that may in time become capital outlay items, but currently reside in the operation. Planning and development expenditures are listed in the operation expenditures until they become capital outlay items.

The District 2025 Budget total for planning and development is \$280,429 and includes the following items: \$10,000 for Colorado River Issues, \$20,000 for streamflow forecasting, \$235,700 for Water Rights Protection, \$8,240 for Reclamation Reform Act mapping and \$6,489 for GIS mapping of District boundaries.

#### **Capital Outl