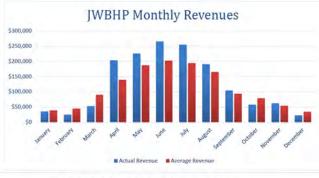

are repaid, revenues will be used to offset OM&R costs of the Arkansas Valley Conduit.



# **Hydroelectric Power Revenues Rebound in 2024**

The James W. Broderick Hydropower Plant successfully completed its fifth full year of operation in 2024.

Revenues were greater than the projected amounts based on historic flows from the North Outlet of Pueblo Dam because the timing of water released from Pueblo Dam was optimal for hydro operations.

The top chart at right shows how cumulative revenues exceeded expectations.

The middle chart shows monthly amounts compared to average.

The bottom chart shows hydropower revenues were consistently 5300,000 in the upper revenue range throughout the year. 5200,000

Repayment of the Colorado Water Conservation Board \$17.2 million loan began in 2023.







SECWCD Adopted Budget 2025 To learn more: www.secwcd.com Page 115

### **Section 5**

# **Focus on Partnerships**



The District and Enterprise continue to work with local, regional, state, and federal partners to improve water resources, management, and quality throughout the state of Colorado.

The mission of the District includes developing, protecting, and managing water. The District's vision statement ties this quest to communication, consultation, and cooperation through modernization and integration.

With those relationships in mind, the District has sought out opportunities to work with others throughout its 66-year history. Indeed, the District was formed by disparate interests: Farmers from the plains, merchants from the cities, industrialists, bankers, and ranchers from t