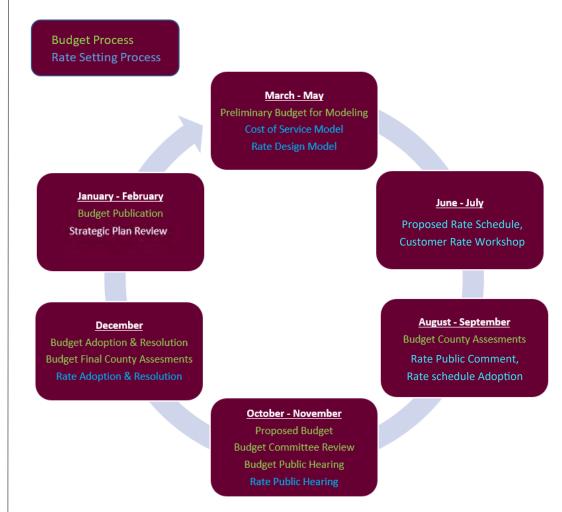

odel developed in the 2019 Finance Study is the primary tool.

A cost-of-service study may be performed periodically to forecast the revenue requirement. The cost-of-service study is based on a 10-year planning horizon, called the Forecast Period. Rates are set for one year only, called the Firm Year. The second and third years are Advisory Years and align with the District's three-year Business Plan.

Costs are allocated to two customer groups: Municipal & Industrial and Irrigation customer groups.

Rates, under general circumstances, should only be set following public announcement and an adequate provision of time for public comment.

The Board retains its authority permitted under water delivery contracts to adjust rates, as deemed necessary, if rates prove inadequate to cover costs.



# **Financial Policies**

## **Debt Management Policy**

This policy is a guide to the Southeastern Colorado Water Conservancy District (SECWCD) and its Activity Enterprise (SECWAE) for the issuance and use of debt to fund capital projects or to refund/refinance/restructure outstanding debt. SECWCD and SECWAE will ensure compliance with all laws, legal agreements, contracts, best practices, and adopted policies related to debt issuance and management.

SECWCD and SECWAE will promote cooperation and coordination with all stakeholders in the financing and delivery of services by seeking the lowest cost of capital reasonably available and minimizing financing costs for capital projects and other debt issuances.

SECWCD's and SECWAE's Board is responsible for authorizing all debt issuance vi