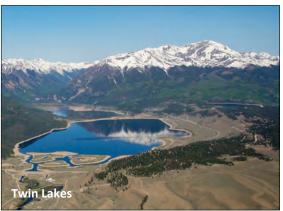

ryingpan-Arkansas Project |            |  |  |
|--------------------------------------------|------------|--|--|
| Reservoirs                                 | Capacity   |  |  |
| Ruedi Reservoir                            | 102,369 AF |  |  |
| Turquoise Lake                             | 129,432 AF |  |  |
| Mount Elbert Forebay                       | 11,530 AF  |  |  |
| Twin Lakes                                 | 140,339 AF |  |  |
| Pueblo Reservoir                           | 338,374 AF |  |  |

Conduits, TunnelsLengthSouthside Collection14.2 milesNorthside Collection11.3 milesBoustead Tunnel5.4 milesMount Elbert Conduit10.5 milesFountain Valley Conduit45.5 miles



Mount Elbert Power Plant, 200 megawatts
Pueblo Fish Hatchery
South Outlet Pueblo Dam
North Outlet Pueblo Dam









SECWCD Adopted Budget 2025

# Fryingpan-Arkansas Project Purposes

The Southeastern Colorado Water Conservancy District was formed before the Fryingpan-**Arkansas Project** with the primary goal of making the Project a reality. The Project had been on the drawing board for nearly two decades before it was approved by Congress in 1962. The needs of the Arkansas River basin are still incorporated into the purpose of the modern-day project.



Annual allocation of supplemental water for agricultural and municipal use.



Analysis of fiscal policies to ensure adequate funding for the Project.



- Protecting District water rights.
- Completion of the Arkansas Valley Conduit, an original purpose of the Project that was not completed because of costs.
- Flood Control at Pueblo Reservoir.

- **