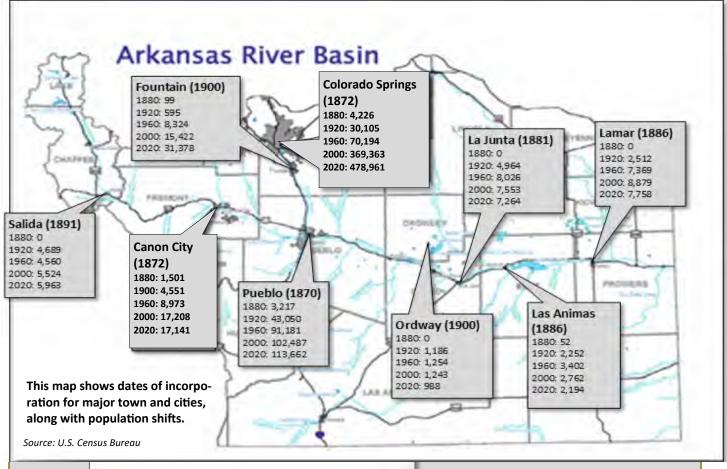

The policy was revised in 2022 to clarify how first right of refusal is applied for Irrigation

**Not Previously Allocated Non** Irrigation Water Policy, 2007:

This policy allocates the sale of water from lands that were once irrigated, but can no longer receive water under new court decrees. The water can only be used for municipal and industrial purposes.

activities.

# **Settling the Arkansas Valley**

#### A HARD LAND TO TAME

European occupancy of the Arkansas River basin began with Spanish exploration in the 1600s, and French and Spanish settlements in the 1700s. The Santa Fe trail opened the land to the United States in the early 1800s, and railroads brought more people in the late 1880s. By the early 1900s, there were incorporated towns and cities throughout the entire basin.





To learn more: www.secwcd.com

#### IRRIGATION WAS THE ANSWER

As the population grew, the need for crops increased. However, water was often scarce in a land once termed "the Great American Desert." Irrigation systems formed to take water to surrounding fertile farmlands.

# Living in a Variable Climate



#### THE THREAT FROM FLOODING

Western settlements typically began along waterways, where cities or towns could draw their water supplies most easily. The early citizens of Pueblo knew that the Arkansas River and Fountain Creek were prone to flooding, but nothing had prepared them for the great flood of June 3, 1921. Floodwaters were 15 feet in some places, 1,500 people died, and \$20 million in damages were reported. The U.S. Corps of Army Engineers moved the river, built a 3-mile le