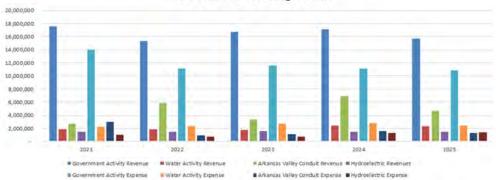

ty                                 | 4,594,665  | 2,374,256    | 603,819         | 1,354,047     | 8,926,787  |
| Total Expenditure                                  | 10,788,007 | 2,374,256    | 1,253,819       | 1,354,047     | 15,770,129 |
| Total Fry-Ark Revenues over (under) Expeditures    | 4,340,354  |              |                 | -1            | 8,419,741  |
| Total Operations Revenues over (under) Expeditures | 564,112    | (36,882)     | 3,428,384       | 123,773       | 4,079,387  |
| Capital Improvement/Project Expenses               | 100,000    | 200,000      | 4,975,529       | 158,175       | 5,433,704  |
| Total Over (Under) Expenditures                    | 4,804,466  | (236,882)    | (1,547,145)     | (34,402)      | 2,986,037  |

Table 4-22: Five Year Budget Trends



Table 4-23: Five Year Actual Trends Government Wide



# **Government Wide Summary of Funds**

A summary of all government funds as reported in the 2025 Budget, with all funds detailed, appears on this page.

| Soundary Contributions - ARPA Funds /SRV   Soundary Funds / SRV   SR   | 2025 as of 12/20/2024