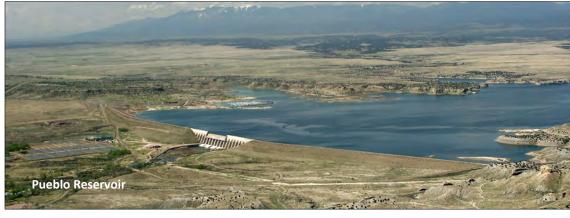

ders from four generations earlier created a more sustainable future for those who followed. Future generations will find it hard to imagine a time when Pueblo Reservoir was not the most impressive landmark in the basin.

# Fryingpan-Arkansas Project Features

Authorized in 1962, the Fry-Ark Project was built to bring water from the Colorado River basin into the Arkansas River basin.

The need for supplemental water is related to the over-appropriation of the Arkansas River. Runoff normally peaks in June, but the late summer months, August and September are often dry. The solution was to store high flows for use later in the season.

More storage also allowed cities within the basin to grow.

The Fryingpan-Arkansas Project is the largest importer of water into the Arkansas River basin.





| Elements of the Fryingpan-Arkansas Project |            |  |  |
|--------------------------------------------|------------|--|--|
| Reservoirs                                 | Capacity   |  |  |
| Ruedi Reservoir                            | 102,369 AF |  |  |
| Turquoise Lake                             | 129,432 AF |  |  |
| Mount Elbert Forebay                       | 11,530 AF  |  |  |
| Twin Lakes                                 | 140,339 AF |  |  |
| Pueblo Reservoir                           | 338,374 AF |  |  |

Conduits, TunnelsLengthSouthside Collection14.2 milesNorthside Collection11.3 milesBoustead Tunnel5.4 milesMount Elbert Conduit10.5 milesFountain Valley Conduit45.5 miles



Mount Elbert Power Plant, 200 megawatts
Pueblo Fish Hatchery
South Outlet Pueblo Dam
North Outl