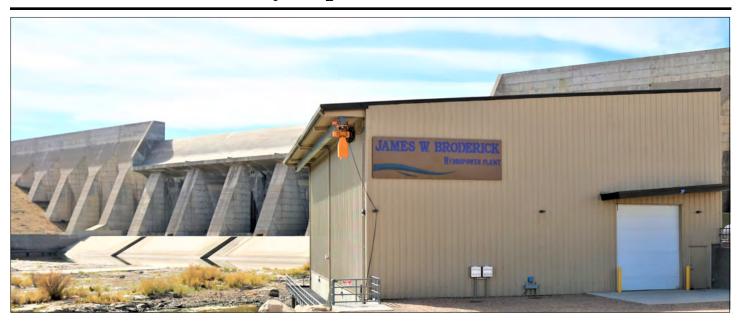

en Reclamation Commissioner Camille Calimlim Touton visited Pueblo to announce an additional \$250 million in federal funding for AVC. That money, from the Bipartisan Infrastructure Act will be added to nearly \$390 million in previous funding by the Bureau of Reclamation.

The District and Reclamation will meet in early 2025 to discuss the timeline for construction of the AVC.



Southeastern Colorado Water Conservancy District President Bill Long testifies on Wednesday, November 20, 2024 in Congress for the "Finish the AVC Act."



Reclamation Commissioner Camille Calimlim Touton greets several members of the Southeastern District Board, from left, Bill Long, Kevin Karney, Howard "Bub" Miller, Andy Colosimo and Justin DiSanti on January 8, 2025.



# James W. Broderick Hydropower Plant



The Enterprise signed a Lease of Power Privilege with the Bureau of Reclamation in 2017, and constructed a 7.5 megawatt, \$20.5 million hydroelectric generation plant at Pueblo Dam. The plant was completed in May 2019. After loans are repaid, revenues will be used to offset OM&R costs of the Arkansas Valley Conduit.



# **Hydroelectric Power Revenues Rebound in 2024**

The James W. Broderick Hydropower Plant successfully completed its fifth full year of operation in 2024.

Revenues were greater than the projected amounts based on historic flows from the North Outlet of Pueblo Dam because the timing of water released from Pueblo Dam was optimal for hydro operations.

The top chart at right shows how cumulative revenues exceeded expectations.

The middle chart shows monthly amounts compar