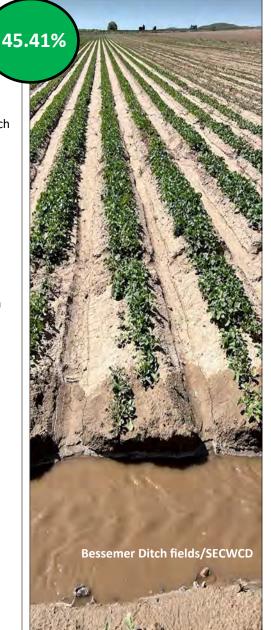

Irrigation Companies
Bannister Ditch
Beaver Park Water
Bessemer Irrigation
Cactus Ditch
Canon City & Oil Creek Ditch
Canon Heights
Catlin Canal
Cherry Creek Farms
Classon Ditch
Collier Ditch
Colorado Canal
DeWeese Dye
Ewing Koppe Ditch

Garden Park & Terry Ditch Helena Ditch Herman Klinkerman Highline Canal Holbrook Mutual Las Animas Consolidated Listen & Love

**Excelsior Irrigating** 

Fort Lyon Canal

Michigan Ditch

Morrison & Riverside
Otero Ditch
Oxford Farmers Ditch
Potter Ditch
Reed Seep Ditch
Riverside Dairy

Saylor-Knowles Seep Ditch Steele Ditches

Sunnyside Park
Talcott & Cotton

Titsworth Ditch

Tom Wanless Ditch West Maysville Ditch

Wood Valley Ditch

#### **Well Associations**

Arkansas Groundwater and Reservoir Association Lower Arkansas Groundwater Users Association





Fryingpan-Arkansas Project water for agricultural use can be delivered to irrigation companies, but not individual farmers.

Since 1972, about 1.74 million acre-feet of Project water has been provided to irrigators, about 33,000 acre-feet per year. This includes the sale of Return Flows.

Although the Allocation Principles designate less than half of Project water to irrigation use, about 71 percent has gone to agriculture since deliveries began in 1972.

Part of the reason for this has been the lack of need for water by cities in some years, and in recent years, full accounts in Project storage that prevent further allocations.

Irrigation companies generally have requested more water than has been available. In most years, there has not been sufficient water to fill all of the requests