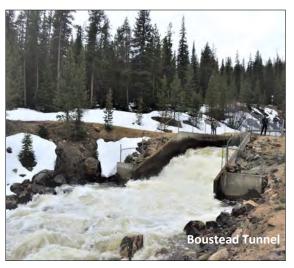

Fryingpan-Arkansas Project |            |  |  |
|--------------------------------------------|------------|--|--|
| Reservoirs                                 | Capacity   |  |  |
| Ruedi Reservoir                            | 102,369 AF |  |  |
| Turquoise Lake                             | 129,432 AF |  |  |
| Mount Elbert Forebay                       | 11,530 AF  |  |  |
| Twin Lakes                                 | 140,339 AF |  |  |
| Pueblo Reservoir                           | 338,374 AF |  |  |

Conduits, TunnelsLengthSouthside Collection14.2 milesNorthside Collection11.3 milesBoustead Tunnel5.4 milesMount Elbert Conduit10.5 milesFountain Valley Conduit45.5 miles



Mount Elbert Power Plant, 200 megawatts
Pueblo Fish Hatchery
South Outlet Pueblo Dam
North Outlet Pueblo Dam









SECWCD Adopted Budget 2025

# Fryingpan-Arkansas Project Purposes

The Southeastern Colorado Water Conservancy District was formed before the Fryingpan-**Arkansas Project** with the primary goal of making the Project a reality. The Project had been on the drawing board for nearly two decades before it was approved by Congress in 1962. The needs of the Arkansas River basin are still incorporated into the purpose of the modern-day project.



Annual allocation of supplemental water for agricultural and municipal use.



Analysis of fiscal policies to ensure adequate funding for the Project.



- Protecting District water rights.
- Completion of the Arkansas Valley Conduit, an original purpose of the Project that was not completed because of costs.
- Flood Control at Pueblo Reservoir.

-