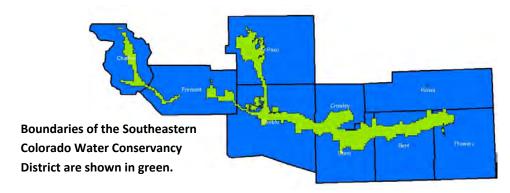

2024. Table 4-2 illustrates final assessments and expected collection from each county.

The District certifies all three mill levies and submits them to each respective county no later than December 15, in accordance with the Colorado State Law (CRS 39-5-1280).

For the 2025 Budget the District certified the following levies to ensure state revenue limits; Contract Repayment of 0.900 with a temporary mill levy rate reduction of .188 for a total of 0.712, Operating at 0.035 with a temporary mill levy rate reduction of 0.002 for a total of 0.033, and Abatement and Refunds of 0.002.

Table 4-2 provides a layout of each county's estimated contribution regarding the three Tax Levies for 2024 collection.

See Appendix for document titled County Assessed Valuation and Certificate of Tax Levy.



# **Budget Overview & Tax Revenue**

#### SOUTHEASTERN COLORADO WATER CONSERVANCY DISTRICT

Collections for all Levies - 2024 for 2025 Budget

Table 4-2: Collections for all Levies - 2024 for 2025 Budget

Last Revised: 12/13/2024

|         | 2024<br>Assessed Value | Percent<br>of Total | Contract                                          |              | Operating |             | Abatements & Refunds |             | Total       |
|---------|------------------------|---------------------|---------------------------------------------------|--------------|-----------|-------------|----------------------|-------------|-------------|
| County  |                        |                     | Mill Levy                                         | Collections  | Mill Levy | Collections | Mill Levy