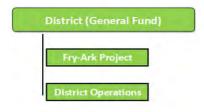

expenditures when the liability is incurred.

The Enterprise fund basis of budgeting is presented using an accrual basis of accounting, recognizing revenue when earned and expenses when the liability is incurred.

The basis of budgeting and basis of accounting are shown in the chart below.

| Basis of Budgeting and Accounting Methods |                  |
|-------------------------------------------|------------------|
| Government Fund                           |                  |
| General Fund                              | Modified Accrual |
| Enterprise Fund                           |                  |
| Proprietary Fund Accrual                  |                  |
| 2                                         |                  |



## **Fund Structure: Major Funds and Subfunds**



District finances are made up of two entities. These two entities are the Government Activity and the Business Activity.

The Government Activity is made up of two subfunds the Fry-Ark Project and District Operations. The Fry-Ark subfund includes the Fryingpan-Arkansas Project activity. The District Operations include grant activity, operating expense, planning and development, and capital improve-

The Government Activity is the general fund for the government. The primary focus is to ensure that the Fryingpan-Arkansas Project debt is retired within the contractual limits and ensure payment of the District's portions of the operations maintenance and replacement of the Project. Also, to protect and develop the District's water rights, retain valued knowledgeable employees, and maintain