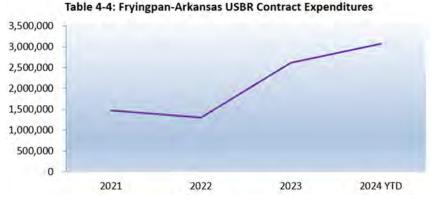

of RRA compliance in 2025.

Table 4-3: Fry-Ark Project Tax Revenues

|                        | 2021      | 2022      | 2023      | 2024 YTD   | 2025 Budget |
|------------------------|-----------|-----------|-----------|------------|-------------|
| Contract Mill Levy Tax | 8,597,840 | 8,963,422 | 9,616,772 | 10,386,615 | 9,574,162   |
| Abatement & Refunds    | 66,869    | 44,827    | 56,571    | 1,039,995  | 26,894      |
| Prior Year Tax         | (8,181)   | (10,438)  | (405)     | (1,049)    | (5,000)     |
| County Collection Fees | (148,204) | (155,613) | (165,751) | (202,842)  | (213,857)   |
| Total Annual Payment   | 8,508,324 | 8,842,198 | 9,507,187 | 11,222,719 | 9,382,199   |

Note: Colorado backfill payments to special districts contributed to a temporary increase in 2024.



# **Government Activity Operating Revenue**

Operating revenue for the Government Activity, also known as the General Fund or District generally consists of revenue from the third mill levy through Ad Valorem Tax collections titled Operating Tax. In addition, other revenues include Specific Ownership Tax, which is not a tax mill levy, interfund reimbursements for service, investments, and other revenues that enable the District operations to maintain a balanced budget.

The largest revenue stream to the Government Activity, as shown in Table 4-5, is the interfund reimbursements for services provided by the Business Activity. The increase and decrease of this item is dependent on the level of work done in the respective projects within the Business Activity. The major projects that have g