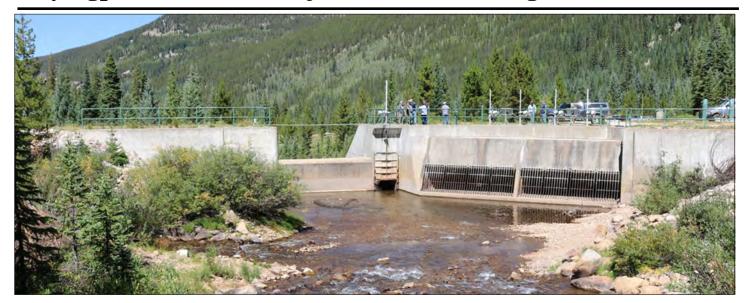

peline.

An AVC Repayment Contract negotiations began in 2024 in order to establish the repayment of the 35 percent local share of AVC, operating conditions, and operation, maintenance and replacement



payments. That contract will be the basis for payments to the District from participants, or an authority representing the participants.

The District is also assisting in negotiating a contract with Reclamation and the Fountain Valley Authority (FVA) in the near future. The FVA contract was signed in 1985, for a 40-year term, and will be renegotiated in 2025.

The FVA paid off the debt on the pipeline in 2022, but will still carry an obligation to pay OM&R on the pipeline.

SECWCD Adopted Budget 2025 To learn more: www.secwcd.com Page 128

# Fryingpan-Arkansas Project Goals & Strategies



The diversion at the west portal of the Boustead Tunnel on the Fryingpan River is a key feature of the Project.

**Fry-Ark Project** 

# Exploring Fry-Ark's Collection System





Diversion structures, tunnels and conduits have been in use for more than 50 years.



Metal racks in remote areas present difficult challenges in maintenance. Improvements could increase yield.





Gate actuators, such as this one at the Granite Syphon, were installed in the past few years. The remote operation reduces the time needed for Reclamation workers to travel to a site and manually open and close the gates. (SECWCD photos)

Page 129

SECWCD Adopted Budget 2025 To learn more: <u>www.secwcd.com</u>

To learn more: www.secwcd.com

# **District Operations**

# Headquarters/SECWCD

# STRATEGIC FOCUS: DIST