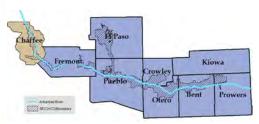

8 by the Otero Canal Co. and sold to the Board of Water Works of Pueblo in 1955. Several smaller lakes

and reservoirs are part of the Upper Arkansas Water Conservancy District's water augmentation system.

The Arkansas River Headwaters Area (AHRA) was created in 1989. Browns Canyon National Monument was designated in 2015.

#### **Population characteristics**

As tourism increased over the past 30 years, a younger population has moved into the area, supporting steady growth. Tourism, retirees and government are the major employment sectors, as the area economy has transformed over the past two decades.

#### Fryingpan-Arkansas Project impacts

The area has benefited from the Voluntary Flow Management Program, along with municipal and agricultural Project water deliveries since 1975.







# **Crowley County Snapshot**



Matt Heimerich, 2022

CROWLEY COUNTY
Population: 5,922
Households: 1,315
Median Household
Income: \$40,685
(Adjusted 2023 Census data)

#### Major uses of water:

- ⇒ Irrigation, 85%
- ⇒ Livestock 7%
- ⇒ **Domestic, 8%** (2015 USGS report)
- ⇒ Lake Meredith



#### History

Crowley County was formed from the northern part of Otero County in 1911.

Settlement in the area began with the arrival of the Missouri-Pacific Railroad in 1887, and irrigation began in 1890.

The Colorado Canal system, which includes Lake Henry, Lake Meredith, and Twin Lakes, was developed to support relatively junior irrigation rights. Orchards, vegetables, sugar beets, and livestock feed were all major crops.

Farmers, led by the National Sugar Manufacturing Co., drilled the Twin L