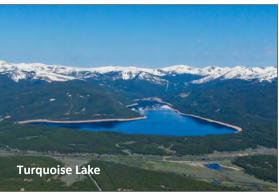

he Fryingpan-Arkansas Project |            |  |  |
|--------------------------------------------|------------|--|--|
| Reservoirs                                 | Capacity   |  |  |
| Ruedi Reservoir                            | 102,369 AF |  |  |
| Turquoise Lake                             | 129,432 AF |  |  |
| Mount Elbert Forebay                       | 11,530 AF  |  |  |
| Twin Lakes                                 | 140,339 AF |  |  |
| Pueblo Reservoir                           | 338,374 AF |  |  |

Conduits, TunnelsLengthSouthside Collection14.2 milesNorthside Collection11.3 milesBoustead Tunnel5.4 milesMount Elbert Conduit10.5 milesFountain Valley Conduit45.5 miles



Mount Elbert Power Plant, 200 megawatts
Pueblo Fish Hatchery
South Outlet Pueblo Dam
North Outlet Pueblo Dam









SECWCD Adopted Budget 2025

# Fryingpan-Arkansas Project Purposes

The Southeastern Colorado Water Conservancy District was formed before the Fryingpan-**Arkansas Project** with the primary goal of making the Project a reality. The Project had been on the drawing board for nearly two decades before it was approved by Congress in 1962. The needs of the Arkansas River basin are still incorporated into the purpose of the modern-day project.



Annual allocation of supplemental water for agricultural and municipal use.



Analysis of fiscal policies to ensure adequate funding for the Project.



- Protecting District water rights.
- Completion of the Arkansas Valley Conduit, an original purpose of the Project that was not completed because of costs.
- Flood Control at Pueblo Reservoir.