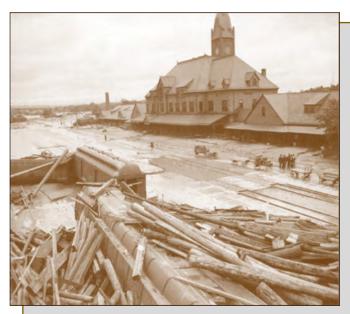

only be used for municipal and industrial purposes.

activities.

# **Settling the Arkansas Valley**

#### A HARD LAND TO TAME

European occupancy of the Arkansas River basin began with Spanish exploration in the 1600s, and French and Spanish settlements in the 1700s. The Santa Fe trail opened the land to the United States in the early 1800s, and railroads brought more people in the late 1880s. By the early 1900s, there were incorporated towns and cities throughout the entire basin.





To learn more: www.secwcd.com

#### IRRIGATION WAS THE ANSWER

As the population grew, the need for crops increased. However, water was often scarce in a land once termed "the Great American Desert." Irrigation systems formed to take water to surrounding fertile farmlands.

# Living in a Variable Climate



#### THE THREAT FROM FLOODING

Western settlements typically began along waterways, where cities or towns could draw their water supplies most easily. The early citizens of Pueblo knew that the Arkansas River and Fountain Creek were prone to flooding, but nothing had prepared them for the great flood of June 3, 1921. Floodwaters were 15 feet in some places, 1,500 people died, and \$20 million in damages were reported. The U.S. Corps of Army Engineers moved the river, built a 3-mile levee, and constructed a retention dam to protect the city.

#### THE RISK OF DROUGHT

The Dust Bowl of the 1930s underscored the uncertainty of water in the Arkansas River basin. Farms that depended on irrigation to feed the nearby cities were taxed. In the midst of the Great Depression, farmers in Crowley Co