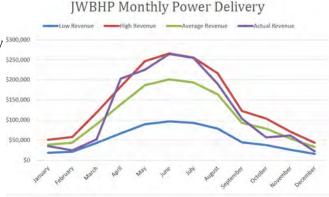

e repaid, revenues will be used to offset OM&R costs of the Arkansas Valley Conduit.



# **Hydroelectric Power Revenues Rebound in 2024**

The James W. Broderick Hydropower Plant successfully completed its fifth full year of operation in 2024.

Revenues were greater than the projected amounts based on historic flows from the North Outlet of Pueblo Dam because the timing of water released from Pueblo Dam was optimal for hydro operations.

The top chart at right shows how cumulative revenues exceeded expectations.

The middle chart shows monthly amounts compared to average.

The bottom chart shows hydropower revenues were consistently 5300,000 in the upper revenue range throughout the year. 5200,000

Repayment of the Colorado Water Conservation Board \$17.2 million loan began in 2023.







SECWCD Adopted Budget 2025 To learn more: www.secwcd.com Page 115

### **Section 5**

# **Focus on Partnerships**



The District and Enterprise continue to work with local, regional, state, and federal partners to improve water resources, management, and quality throughout the state of Colorado.

The mission of the District includes developing, protecting, and managing water. The District's vision statement ties this quest to communication, consultation, and cooperation through modernization and integration.

With those relationships in mind, the District has sought out opportunities to work with others throughout its 66-year history. Indeed, the District was formed by disparate interests: Farmers from the plains, merchants from the cities, industrialists, bankers, and ranchers from the