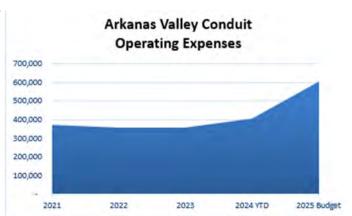

er Expenditures

# **Arkansas Valley Conduit Expenses**

The Arkansas Valley Conduit (AVC) has budgeted a total of \$5,579,348 in expenses in 2025. Most of this are design costs for AVC delivery lines, with various state grants or loans to provide revenues.

The 2025 AVC budget includes operation expense of \$603,819. The remainder is made up of final design and construction in capital expense, \$4,975,529.

Most of the 2025 capital expenses will be supported by American Rescue Plan Act funds (ARPA) and the Colorado Water Conservation Board (CWCB) and State Revolving Fund (SRF) loan and grant package. The participants of the AVC project are responsible for \$450,760 of the operating expenditures.

The AVC will use its fund balance to continue the support of this major Enterprise project.



# Hydroelectric Power Project Operating Expense





Note: Drop in expenses in 2024 reflects absence of depreciation expense charged in prior years. Increase in 2025 Budget includes contingency.

In 2025, the District will make the third payment of the Colorado Water Conservation Board (CWCB) loan for the James W. Broderick Hydroelectric Power project. The 30-year loan will be fully repaid in 2052.

With the exception of the CWCB loan payment, Operating Expenses for 2024 are projected to be \$577,486, as shown in Table 4-20. This is 91 percent of the five-year average of \$631,689. These expenses include headquarters operations, outside professional services, personnel and overhead cost, and travel expense.

The repayment of the CWCB Loan in 2025 will be \$776,551, which will contribute