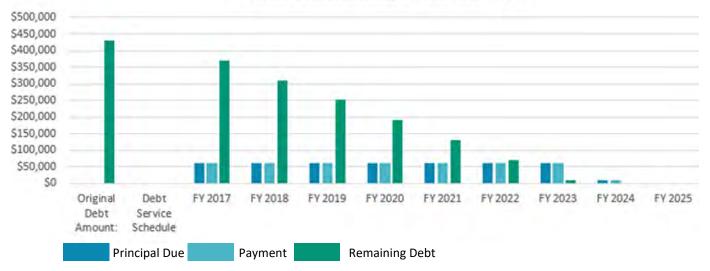

20               | \$  | 60,000    | \$ | 60,000                              | \$<br>190,820       |
| FY 2021               | \$  | 60,000    | \$ | 60,000                              | \$<br>130,820       |
| FY 2022               | \$  | 60,000    | \$ | 60,000                              | \$<br>70,820        |
| FY 2023               | \$  | 60,000    | \$ | 60,000                              | \$<br>10,820        |
| FY 2024               | \$  | 10,820    | \$ | 10,820                              | \$<br>0             |
| FY 2025               | \$  | _         | \$ | -                                   | \$<br>0             |
| TOTAL:                | \$  | 430,820   | \$ | 430,820                             | \$                  |

#### Water Enterprise Safety of Dams Debt



## **Safety of Dams Debt**

Safety of Dams payments are made to the U.S. Bureau of Reclamation for work performed at Pueblo Dam in 1998 and 1999. The total project amount was \$17.6 million, and the Southeastern District's share was 13.63%, or \$2.4 million. The Municipal and Industrial (M&I) share was 5.42% and Irrigation's share was 8.21%. Since the M&I portion carried a 3.046% interest rate, the District paid it in a lump sum of roughly \$1 million from its Water Activity Enterprise. The Irrigation portion carried no interest, so a payment schedule of 25 years with annual payments of \$60,000 was adopted to repay the remaining \$1.4 million. A payment of \$10,820 in 2024 completely repaid the remaining debt.

Revenue to repay Safety of Dams debt came through a dedicated surcharge on w