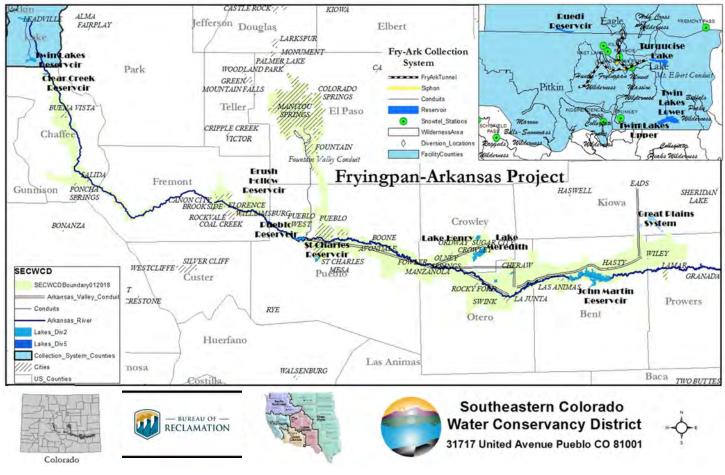

n Lakes and Turquoise Lake totaled about \$2 million.

#### Ruedi Reservoir: \$3.8 million/year

Water stored in Ruedi Reservoir and the timing of flows on the Fryingpan River added about \$3.8 million for the local economy, according to a 2015 study by the Roaring Fork Conservancy.

#### **Water Quality**

USGS Studies: \$200,000/year

Stream gauges funded by the District in a cooperative program with the U.S. Geological Survey require \$200,000 in funding, but are part of an invaluable network that benefits all water users.



#### **Flood Control**

Pueblo Dam: \$38.2 million (1976-2024)

Ruedi Dam: \$19.8 million (1983-2024)

The Bureau of Reclamation annually calculates flood control benefits of the Project.



# **The Arkansas River Basin**



# **The Fryingpan Arkansas Project**





Above, map of the Fryingpan-Arkansas Project with SECWCD boundaries highlighted. Below, map of the AVC Project.



# **SECWCD County Snapshots**

Parts of nine counties are included in the Southeastern Colorado Water Conservancy District.

Each county brings its own unique history and set of challenges when it comes to water use and delivery. Counties range from the rural to urban, with varying demographics.

The following pages are a summary of the nine counties located in the District. The county profiles are updated annually for budgeting purposes.

This year's budget presentation features scenic photos related to water.





- A PHOTO TOUR OF THE **VARIED SCENERY OF THE COUNTIES OF THE SOUTH-EASTERN COLORADO WATER CONSERVANCY DISTRICT IS FEATURED IN** THIS YEAR'S REVIEW
- **Bent Coun