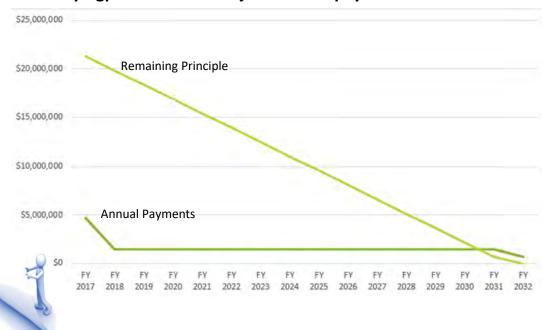

| \$ 1,467,572 | \$   | 1,467,572               | \$  | 3,668,930         |  |  |  |
| FY 2030                                     | \$ 1,467,572 | \$   | 1,467,572               | \$  | 2,201,358         |  |  |  |
| FY 2031                                     | \$ 1,467,572 |      | 1,467,572               | \$  | 733,786           |  |  |  |
| FY 2032                                     | \$ 733,786   | \$   | 733,786                 | \$  | 0                 |  |  |  |
| FY 2033                                     | \$ -         | \$   | -                       | \$  | 0                 |  |  |  |
| TOTAL:                                      | \$25,963,434 | \$ 2 | 5,963,434               |     | NA                |  |  |  |

## Fryingpan-Arkansas Project Debt Repayment 2017-2032



To learn more: www.secwcd.com

#### Fry-Ark Debt

Annual payments totaling \$1,467,572 were put in place under the 11th Amendment to the Fryingpan-Arkansas Repayment Contract in 2018, and carried over in the converted Repayment Contract signed in 2021.

The payments represent the unpaid balance of the original debt of the Fryingpan-Arkansas Project under the 1982 Repayment Contract, which included a 40-year payback period with a 10-year extension.

The Fry-Ark Project cost \$585 million to build (including interest during construction) and the Southeastern District's share was determined to be \$134 million. \$76 million was assigned to Irrigation, and \$58 million to Municipal and Industrial water uses.

The Municipal and Industrial uses carried a 3.046% interest rate, so the debt for t