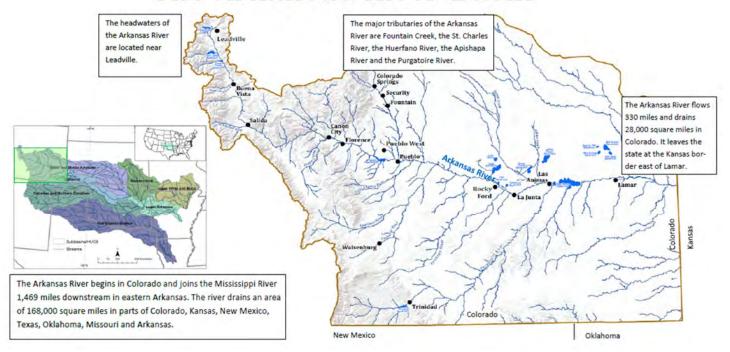

strict showed recreation receipts from Twin Lakes and Turquoise Lake totaled about \$2 million.

#### Ruedi Reservoir: \$3.8 million/year

Water stored in Ruedi Reservoir and the timing of flows on the Fryingpan River added about \$3.8 million for the local economy, according to a 2015 study by the Roaring Fork Conservancy.

#### **Water Quality**

USGS Studies: \$200,000/year

Stream gauges funded by the District in a cooperative program with the U.S. Geological Survey require \$200,000 in funding, but are part of an invaluable network that benefits all water users.



#### **Flood Control**

Pueblo Dam: \$38.2 million (1976-2024)

Ruedi Dam: \$19.8 million (1983-2024)

The Bureau of Reclamation annually calculates flood control benefits of the Project.



# **The Arkansas River Basin**



# **The Fryingpan Arkansas Project**





Above, map of the Fryingpan-Arkansas Project with SECWCD boundaries highlighted. Below, map of the AVC Project.



# **SECWCD County Snapshots**

Parts of nine counties are included in the Southeastern Colorado Water Conservancy District.

Each county brings its own unique history and set of challenges when it comes to water use and delivery. Counties range from the rural to urban, with varying demographics.

The following pages are a summary of the nine counties located in the District. The county profiles are updated annually for budgeting purposes.

This year's budget presentation features scenic photos related to water.





- A PHOTO TOUR OF THE **VARIED SCENERY OF THE COUNTIES OF THE SOUTH-EASTERN COLORADO WATER CONSERVANCY DISTRICT IS FEAT