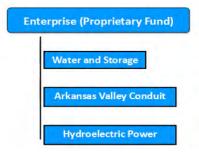

District or General Funds are accounted for under the single title Government Activity. The Government Activity uses the current financial measurement focus.

The funds through which the functions of the District are financed are described as Governmental Funds. The District operates the Governmental Fund and due to the nature and size of operations, does not generally utilize other types of funds.

The Business Activity is made up of the Water and Storage subfund, the Hydroelectric subfund and the Arkansas Valley Conduit subfund. The Water and Storage subfund includes grant activity, operations, and major projects, reoccurring capital, and individually. The Business Activity accapital improvement. The Hydroelectric subfund is the operation of the James W.

To learn more: www.secwcd.com



Broderick Hydropower Plant at Pueblo Dam. The Arkansas Valley Conduit subfund is for the final design, construction and operations of the Arkansas Valley Conduit project.

The Business Activity is a Proprietary Fund account for business operations. The Business Activity Funds include the activities of the Enterprise and major projects. The Enterprise was established in 1995 and continues to grow.

The purpose of the Enterprise is to undertake and develop commercial activities on behalf of the District as a government. These activities may include construction, operation, replacement and maintenance of Fry-Ark Project water and facilities, and any related contracting, engineering, financing, and administration.

The Business Activity's primary focus is to develop projects and programs and