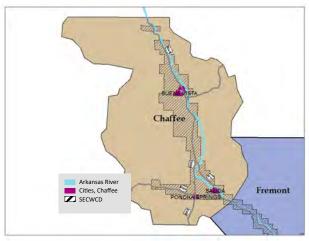

908 by the Otero Canal Co. and sold to the Board of Water Works of Pueblo in 1955. Several smaller lakes

and reservoirs are part of the Upper Arkansas Water Conservancy District's water augmentation system.

The Arkansas River Headwaters Area (AHRA) was created in 1989. Browns Canyon National Monument was designated in 2015.

#### **Population characteristics**

As tourism increased over the past 30 years, a younger population has moved into the area, supporting steady growth. Tourism, retirees and government are the major employment sectors, as the area economy has transformed over the past two decades.

#### Fryingpan-Arkansas Project impacts

The area has benefited from the Voluntary Flow Management Program, along with municipal and agricultural Project water deliveries since 1975.







# **Crowley County Snapshot**



Matt Heimerich, 2022

CROWLEY COUNTY
Population: 5,922
Households: 1,315
Median Household
Income: \$40,685
(Adjusted 2023 Census data)

#### Major uses of water:

- ⇒ Irrigation, 85%
- ⇒ Livestock 7%
- ⇒ **Domestic, 8%** (2015 USGS report)
- ⇒ Lake Meredith



#### History

Crowley County was formed from the northern part of Otero County in 1911.

Settlement in the area began with the arrival of the Missouri-Pacific Railroad in 1887, and irrigation began in 1890.

The Colorado Canal system, which includes Lake Henry, Lake Meredith, and Twin Lakes, was developed to support relatively junior irrigation rights. Orchards, vegetables, sugar beets, and livestock feed were all major crops.

Farmers, led by the National Sugar Manufacturing Co., drilled the Twin