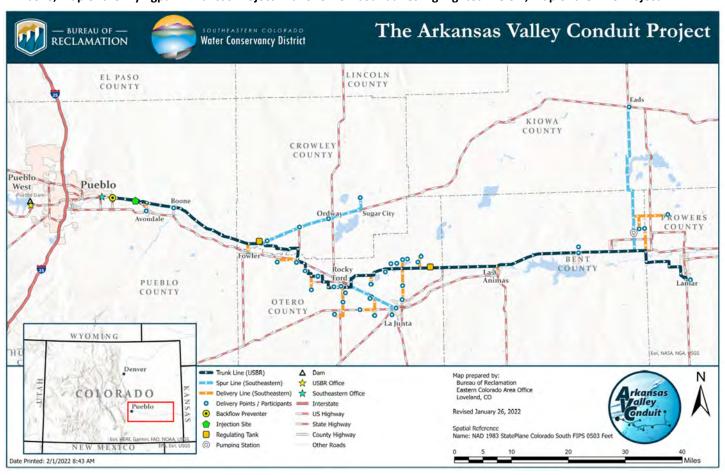

edi Reservoir and the timing of flows on the Fryingpan River added about \$3.8 million for the local economy, according to a 2015 study by the Roaring Fork Conservancy.

#### **Water Quality**

USGS Studies: \$200,000/year

Stream gauges funded by the District in a cooperative program with the U.S. Geological Survey require \$200,000 in funding, but are part of an invaluable network that benefits all water users.



#### **Flood Control**

Pueblo Dam: \$38.2 million (1976-2024)

Ruedi Dam: \$19.8 million (1983-2024)

The Bureau of Reclamation annually calculates flood control benefits of the Project.



# **The Arkansas River Basin**



# **The Fryingpan Arkansas Project**





Above, map of the Fryingpan-Arkansas Project with SECWCD boundaries highlighted. Below, map of the AVC Project.



# **SECWCD County Snapshots**

Parts of nine counties are included in the Southeastern Colorado Water Conservancy District.

Each county brings its own unique history and set of challenges when it comes to water use and delivery. Counties range from the rural to urban, with varying demographics.

The following pages are a summary of the nine counties located in the District. The county profiles are updated annually for budgeting purposes.

This year's budget presentation features scenic photos related to water.





- A PHOTO TOUR OF THE **VARIED SCENERY OF THE COUNTIES OF THE SOUTH-EASTERN COLORADO WATER CONSERVANCY DISTRICT IS FEATURED IN** THIS YEAR'S REVIEW
- **Bent County**
- Chaffee County
- Crowley County
- Fremont County
- Otero County
- **Kiowa County**
- Prowers County
- Pueblo